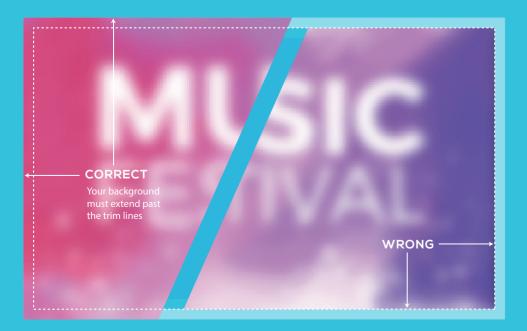

#### WHAT IS BLEED?

When designing for print it is important to remember that it can be difficult to trim a job right on the edge of a design. In order to achieve the best result possible, you will need to extend your design past the trim lines, so the design can easily be cut down to size. The area that extends past your trim lines is called 'bleed'. In order to get the best results when designing for print, it's important to ensure your artwork always extends past the trim lines.